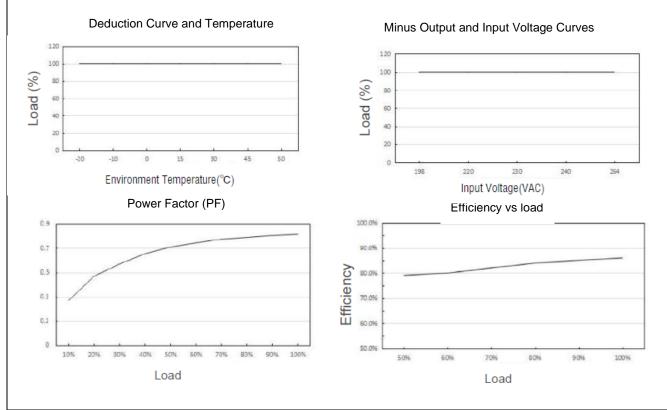

------------------------|--|--|
| Withstand Voltage | I/P-O/P:3750VAC                                               |  |  |
| Harmonic          | EN61000-3-2 Class C EN61000-3-3                               |  |  |
| EMI               | Compliance to EN55015                                         |  |  |
| EMS               | Compliance to EN61547:2009                                    |  |  |

# Other MTBF 200,000 Hours Minimum at Full Load at 25°C Ambient Case Material and Size Plastic IP Grade IP67 Size 64\*47.5\*28mm Weight 160g / pcs Packaging 100PCS/CTN

# Dimensions and Installation



Ideal Power Limited 14 Larks Way, Tree Beech Enterprise Park, Gunn, Barnstaple, Devon, England, EX32 7NZ. www.idealpower.co.uk | salessupport@idealpower.co.uk | +44 (0) 1733 309865



#### Curves



# AC – DC

Wiring Diagram



Page 3 of 3