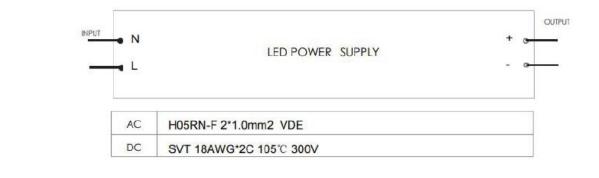

-|
| Withstand Voltage | I/P-O/P:3750VAC                                               |  |  |
| Harmonic          | EN61000-3-2 Class C EN61000-3-3                               |  |  |
| EMI               | Compliance to EN55015                                         |  |  |
| EMS               | Compliance to EN61547:2009                                    |  |  |

# Other MTBF 200,000 Hours Minimum at Full Load at 25°C Ambient Case Material and Size Plastic IP Grade IP67 Size 64\*47.5\*28mm Weight 160g / pcs Packaging 100PCS/CTN

# Dimensions and Installation



Ideal Power Limited 14 Larks Way, Tree Beech Enterprise Park, Gunn, Barnstaple, Devon, England, EX32 7NZ. www.idealpower.co.uk | salessupport@idealpower.co.uk | +44 (0) 1733 309865



#### Curves



# AC – DC

Wiring Diagram



Page 3 of 3