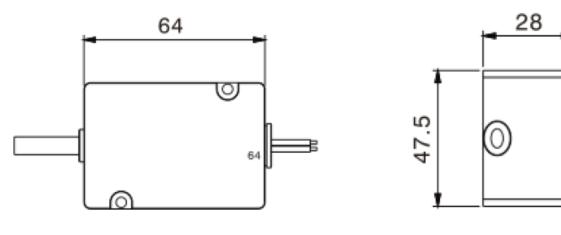

# Other MTBF 200,000 Hours Minimum at Full Load at 25°C Ambient Case Material and Size Plastic IP Grade IP67 Size 64\*47.5\*28mm Weight 160g / pcs Packaging 100PCS/CTN

# Dimensions and Installation

Ideal Power Limited 14 Larks Way, Tree Beech Enterprise Park, Gunn, Barnstaple, Devon, England, EX32 7NZ. www.idealpower.co.uk | salessupport@idealpower.co.uk | +44 (0) 1733 309865